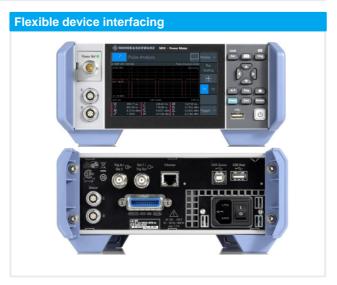

## **Key features**

- Intuitive operation with touchscreen based GUI
- Supports up to four R&S®NRP and R&S®NRQ6 power sensors
- Supports all sensor-dependent measurement functions
- Optional high-precision CW and pulse mode reference source module
- Optional power reflection measurements with R&S®NRT-Zxx sensors