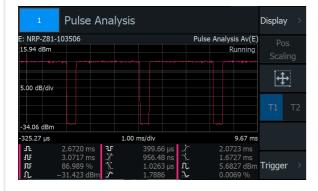

## Automatic pulse analysis

All R&S®NRP-Z8x wideband power sensors allow automatic pulse analysis. Up to 12 of 18 user-selected pulse parameters can be displayed in addition to the measurement trace.

Rohde & Schwarz GmbH & Co. KG | Europe, Africa, Middle East +49 89 4129 12345 | North America 1 888 TEST RSA (1 888 837 87 72)