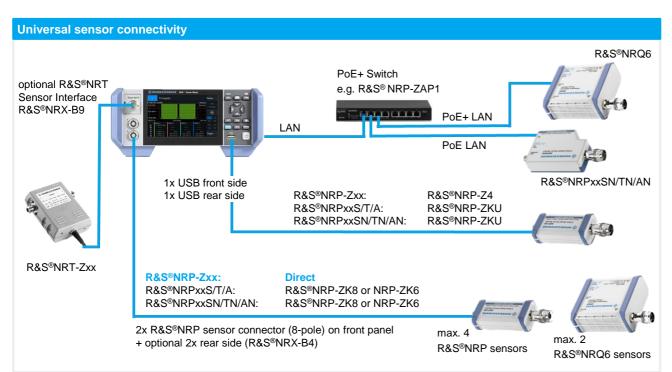

| Key specifications      |                                                                                                                                                  |
|-------------------------|--------------------------------------------------------------------------------------------------------------------------------------------------|
| Frequency range         | DC to 110 GHz (sensor dependent)                                                                                                                 |
| Power measurement range | 0.1 fW to 30 W (average) (sensor dependent)                                                                                                      |
| Measurements channels   | 1 to 4                                                                                                                                           |
| Display size            | 5"/12.7 cm                                                                                                                                       |
| Display resolution      | 800 x 480 pixel (WVGA)                                                                                                                           |
| Touch panel             | yes                                                                                                                                              |
| Compatible sensors      | R&S®NRPxxS(N)/T(N)/A(N) series<br>R&S®NRP-Zxx series<br>R&S®NRQ6 frequency selective power<br>sensor<br>R&S®NRT-Zxx directional power<br>sensors |
| Weight                  | 2.35 kg to 2.58 kg (option dependent)                                                                                                            |

## **Key features**

- Intuitive operation with touchscreen based GUI
- Supports up to four R&S®NRP and R&S®NRQ6 power sensors
- Supports all sensor-dependent measurement functions
- Optional high-precision CW and pulse mode reference source module
- Optional power reflection measurements with R&S®NRT-Zxx sensors

| Your benefit           | Features                                                                                                                                                                                                                                                                                |
|------------------------|-----------------------------------------------------------------------------------------------------------------------------------------------------------------------------------------------------------------------------------------------------------------------------------------|
| Easy to use            | <ul> <li>Clear color touchscreen supports the intuitive, window based operating concept.</li> <li>Color-coded key parameters and functions can be seen at a glance.</li> <li>Results are presented in numerical and graphical display windows that can be easily configured.</li> </ul> |
| Sensor check<br>source | <ul> <li>Superior pulse reference generator</li> <li>Test source for sensors and DUT</li> <li>Variable mode (CW/pulse), frequency</li> <li>(50 MHz/1 GHz) and discrete power steps</li> </ul>                                                                                           |
| All-in-one base unit   | <ul> <li>Supports multipath, thermal, wideband and averaging sensors</li> <li>Supports frequency selective power sensors</li> <li>Supports directional power sensors</li> </ul>                                                                                                         |